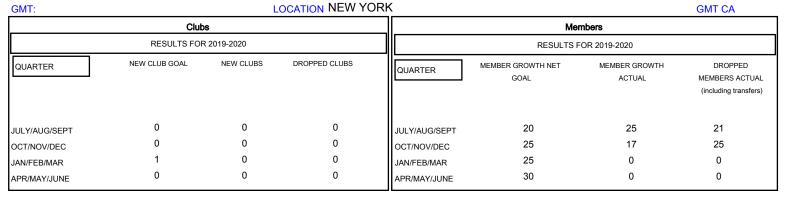

## District 20 E1

NEWYORK

| DROPPED CLUBS: 0     |         | 18 CLUBS OF 39 ADDED 1 OR MORE<br>NEW MEMBERS | GENDER DISTE                    | GENDER DISTRIBUTION  MALE 986 (75.21%) |     |
|----------------------|---------|-----------------------------------------------|---------------------------------|----------------------------------------|-----|
| DROPPED MEMBERS      |         |                                               | FEMALE                          | 325 (24.79%)                           |     |
| DECEASED             | 12      | CLICK HERE FOR CUMULATIVE                     | TOTAL FAMILY UNIT MEMBERS       |                                        | 225 |
| CLUB CANCELLED OTHER | 0<br>34 | MEMBERSHIP DATA                               | FAMILY MEMBERS PAYING HALF DUES |                                        | 113 |
| TOTAL                | 46      |                                               |                                 |                                        |     |