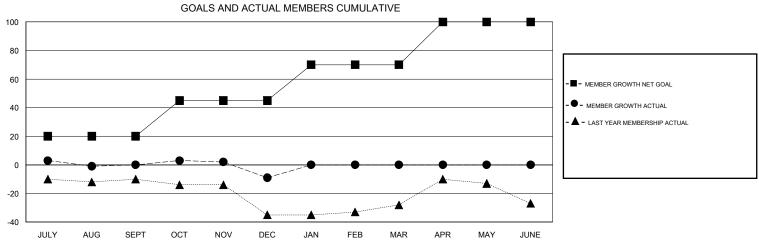

## District 20 E1

NEWYORK

| DROPPED CLUBS: 0     |         | 18 CLUBS OF 39 ADDED 1 OR MORE<br>NEW MEMBERS | GENDER DISTE                    | GENDER DISTRIBUTION  MALE 986 (75.21%) |     |
|----------------------|---------|-----------------------------------------------|---------------------------------|----------------------------------------|-----|
| DROPPED MEMBERS      |         |                                               | FEMALE                          | 325 (24.79%)                           |     |
| DECEASED             | 12      | CLICK HERE FOR CUMULATIVE                     | TOTAL FAMILY UNIT MEMBERS       |                                        | 225 |
| CLUB CANCELLED OTHER | 0<br>34 | MEMBERSHIP DATA                               | FAMILY MEMBERS PAYING HALF DUES |                                        | 113 |
| TOTAL                | 46      |                                               |                                 |                                        |     |